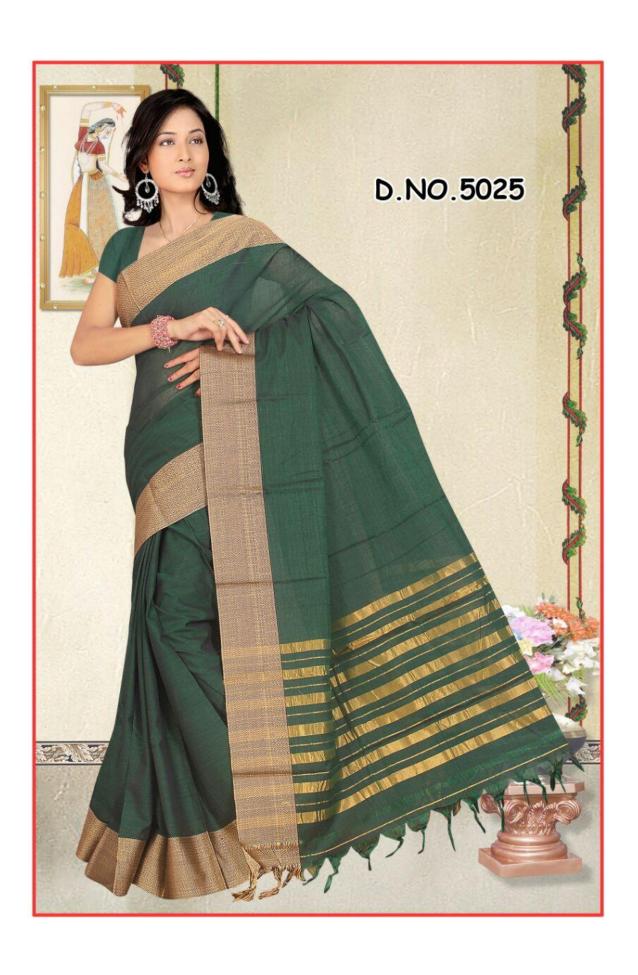

Here, we attach pictures of only a very few Sarees from some selective categories. We have many categories like-

- > 'Plain Border'
- ➤ 'Designer Border'
  - 1 inch.

  - 1.5 inch.

- 2 inch and
- 3 inch.

➤ 'Executive Lining Sarees',