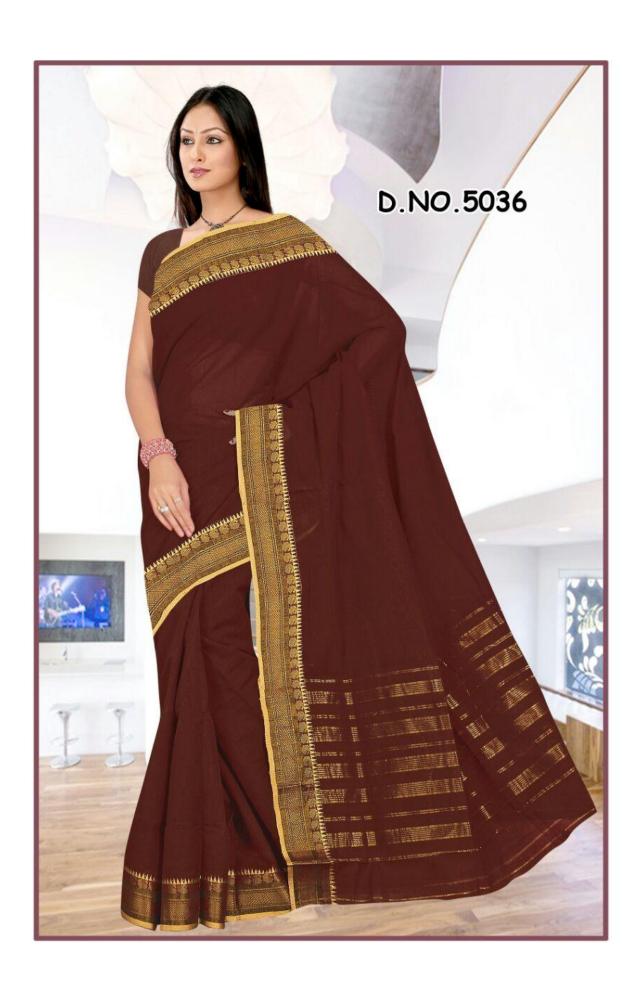

Here, we attach pictures of only a very few Sarees from some selective categories. We have many categories like-

- > 'Plain Border'
- ➤ 'Designer Border'
  - 1 inch.

  - 1.5 inch.

- 2 inch and
- 3 inch.

➤ 'Executive Lining Sarees',

- > 'Checks Sarees'
- ➤ 'Fancy Sarees'

Please check this file, have a look at designs and let us know if we can help you with anything. Looking forward to do business with you...

Feel free to contact us.