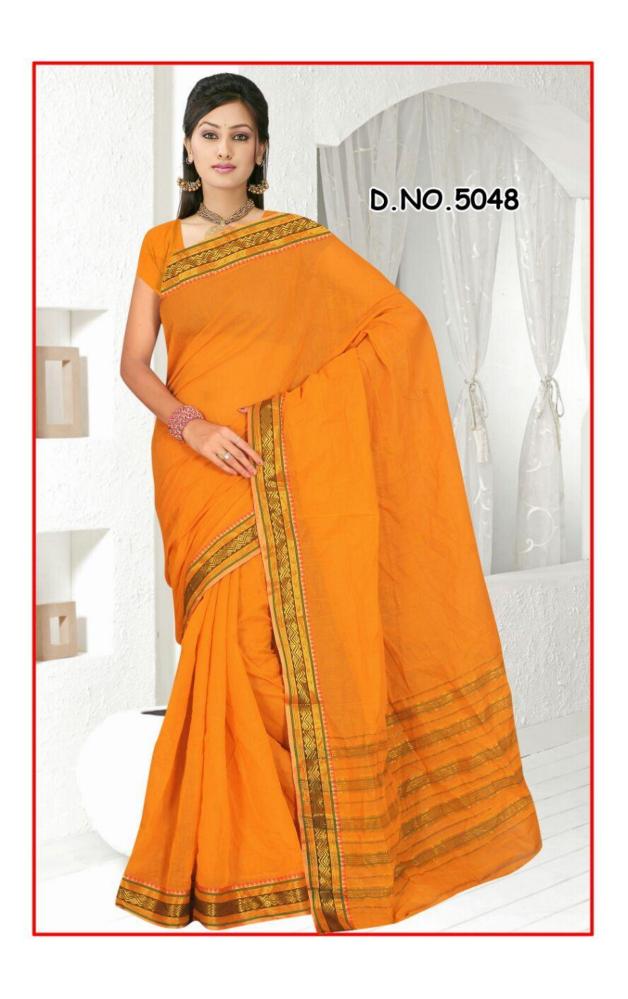

Here, we attach pictures of only a very few Sarees from some selective categories. We have many categories like-

- > 'Plain Border'
- ➤ 'Designer Border'
  - 1 inch.

  - 1.5 inch.

- 2 inch and
- 3 inch.

➤ 'Executive Lining Sarees',

- > 'Checks Sarees'
- ➤ 'Fancy Sarees'

Please check this file, have a look at designs and let us know if we can help you with anything. Looking forward to do business with you...

Feel free to contact us.