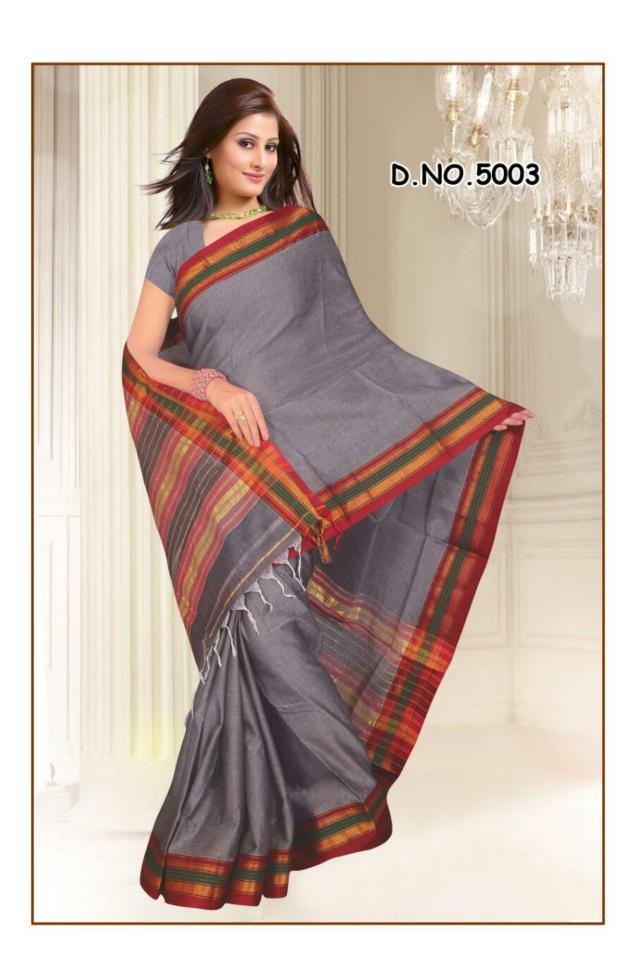

Here, we attach pictures of only a very few Sarees from some selective categories. We have many categories like-

- > 'Plain Border'
- ➤ 'Designer Border'
  - 1 inch.

  - 1.5 inch.

- 2 inch and
- 3 inch.

➤ 'Executive Lining Sarees',