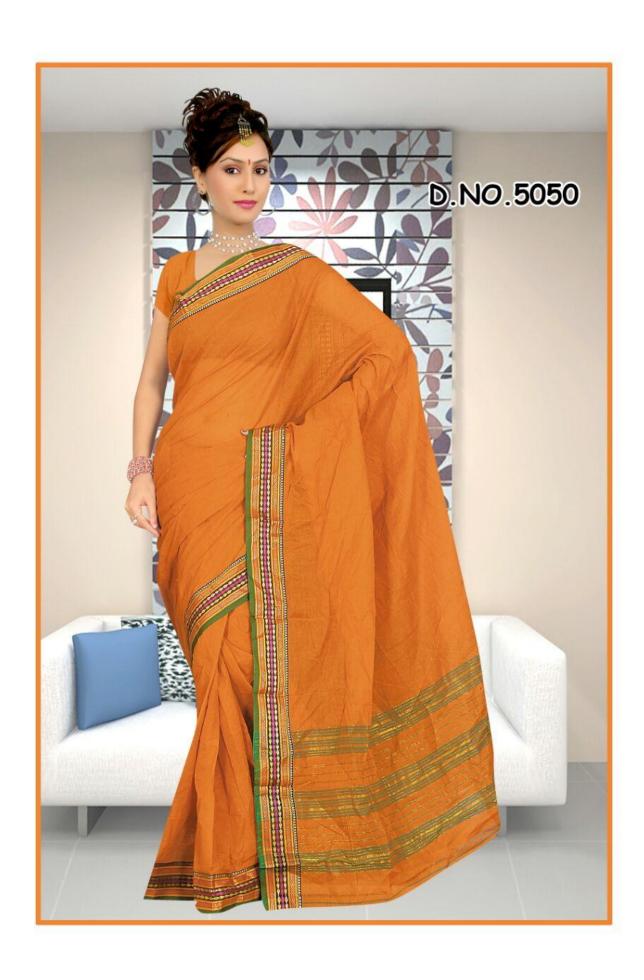

Here, we attach pictures of only a very few Sarees from some selective categories. We have many categories like-

- > 'Plain Border'
- ➤ 'Designer Border'
  - 1 inch.

  - 1.5 inch.

- 2 inch and
- 3 inch.

➤ 'Executive Lining Sarees',