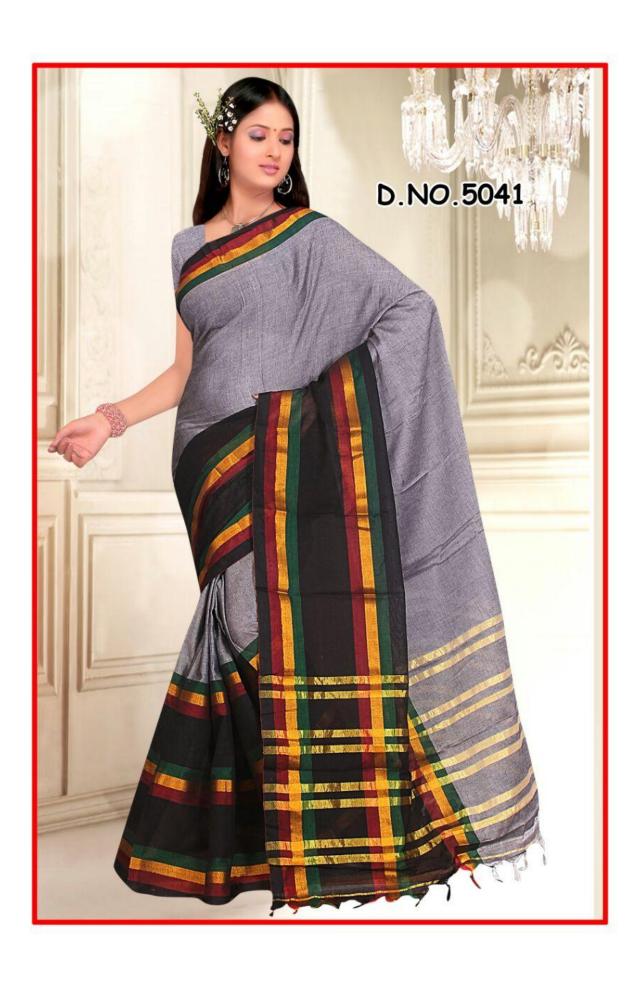

Here, we attach pictures of only a very few Sarees from some selective categories. We have many categories like-

- > 'Plain Border'
- ➤ 'Designer Border'
  - 1 inch.

  - 1.5 inch.

- 2 inch and
- 3 inch.

➤ 'Executive Lining Sarees',

- > 'Checks Sarees'
- ➤ 'Fancy Sarees'

Please check this file, have a look at designs and let us know if we can help you with anything. Looking forward to do business with you...

Feel free to contact us.