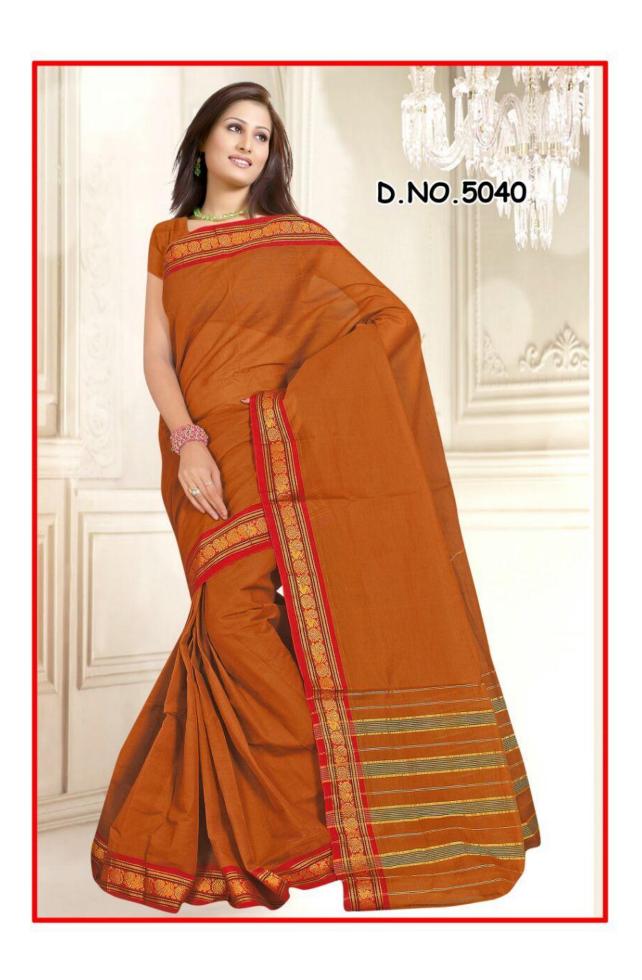

Here, we attach pictures of only a very few Sarees from some selective categories. We have many categories like-

- > 'Plain Border'
- ➤ 'Designer Border'
  - 1 inch.

  - 1.5 inch.

- 2 inch and
- 3 inch.

➤ 'Executive Lining Sarees',