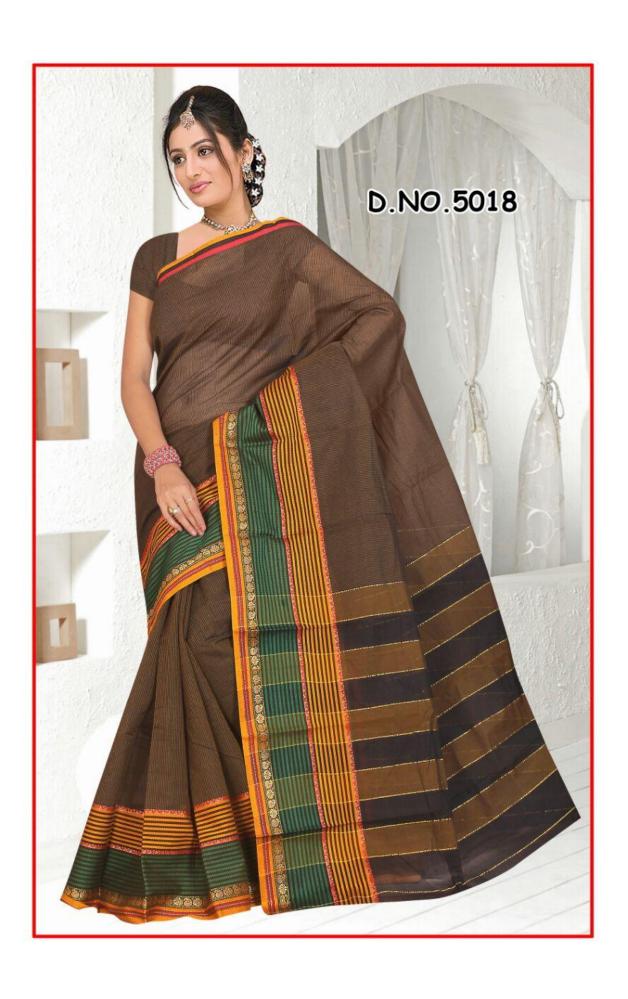

Here, we attach pictures of only a very few Sarees from some selective categories. We have many categories like-

- > 'Plain Border'
- ➤ 'Designer Border'
  - 1 inch.

  - 1.5 inch.

- 2 inch and
- 3 inch.

➤ 'Executive Lining Sarees',