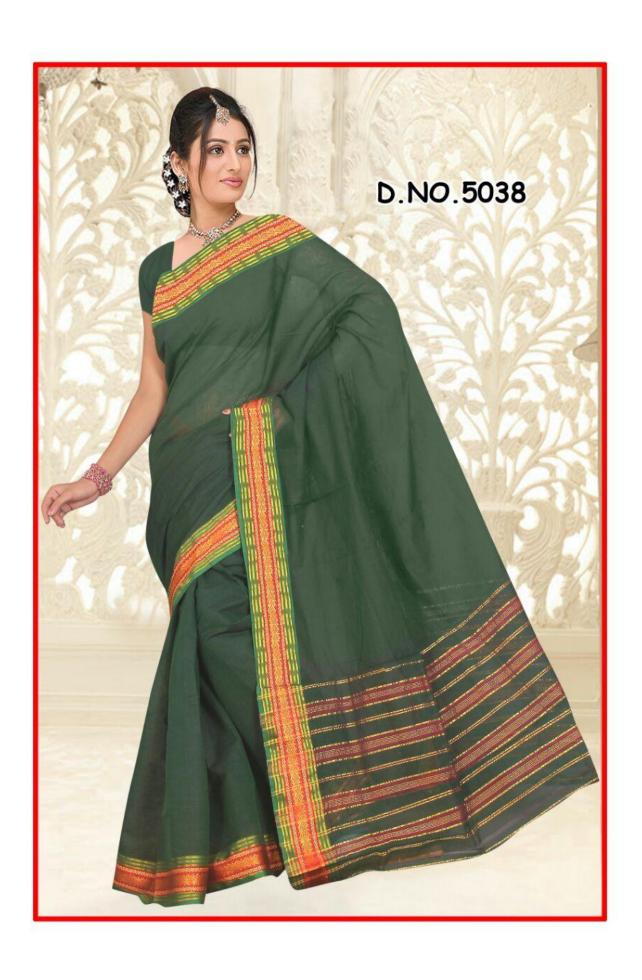

Here, we attach pictures of only a very few Sarees from some selective categories. We have many categories like-

- > 'Plain Border'
- ➤ 'Designer Border'
  - 1 inch.

  - 1.5 inch.

- 2 inch and
- 3 inch.

➤ 'Executive Lining Sarees',