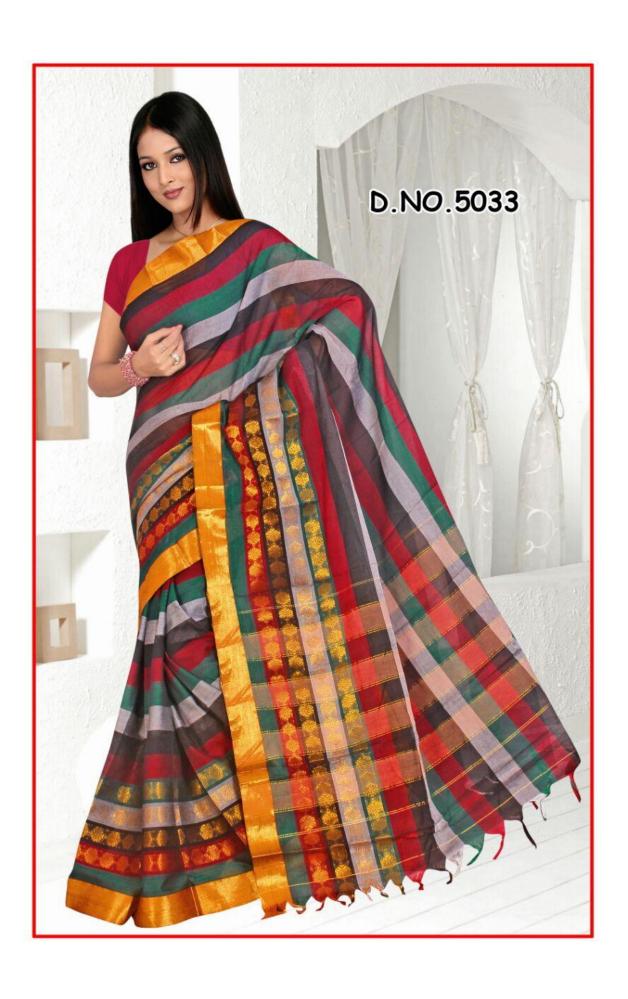

Here, we attach pictures of only a very few Sarees from some selective categories. We have many categories like-

- > 'Plain Border'
- ➤ 'Designer Border'
  - 1 inch.

  - 1.5 inch.

- 2 inch and
- 3 inch.

➤ 'Executive Lining Sarees',

- > 'Checks Sarees'
- ➤ 'Fancy Sarees'

Please check this file, have a look at designs and let us know if we can help you with anything. Looking forward to do business with you...

Feel free to contact us.