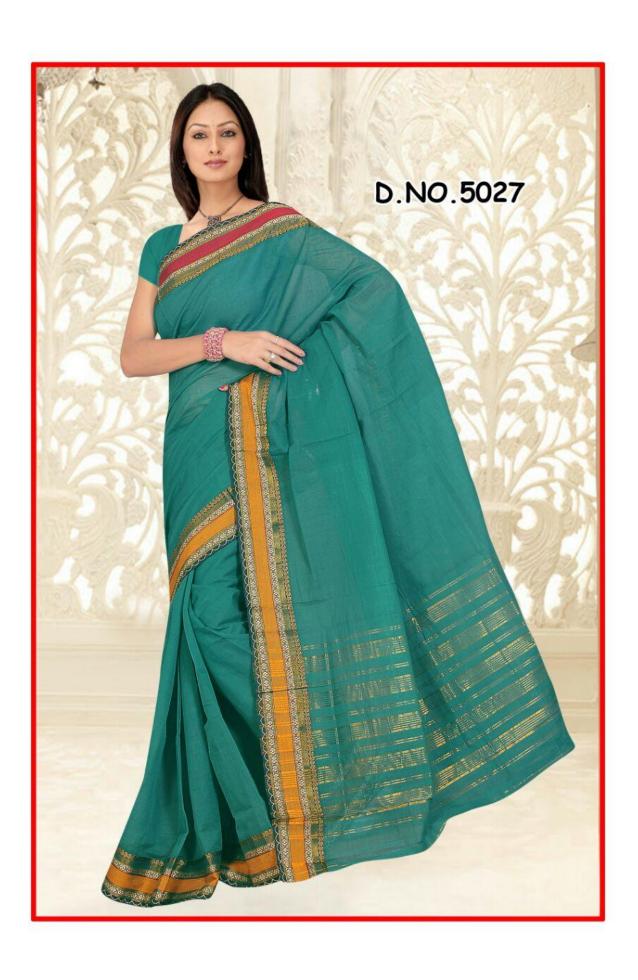

Here, we attach pictures of only a very few Sarees from some selective categories. We have many categories like-

- > 'Plain Border'
- ➤ 'Designer Border'
  - 1 inch.

  - 1.5 inch.

- 2 inch and
- 3 inch.

➤ 'Executive Lining Sarees',