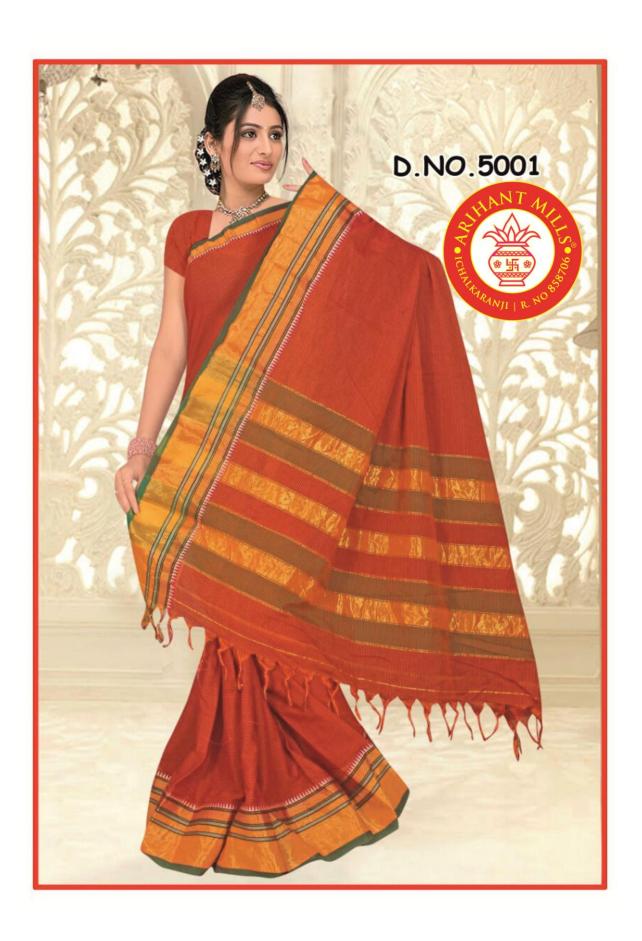

Here, we attach pictures of only a very few Sarees from some selective categories. We have many categories like-

- > 'Plain Border'
- ➤ 'Designer Border'
  - 1 inch.

  - 1.5 inch.

- 2 inch and
- 3 inch.

➤ 'Executive Lining Sarees',