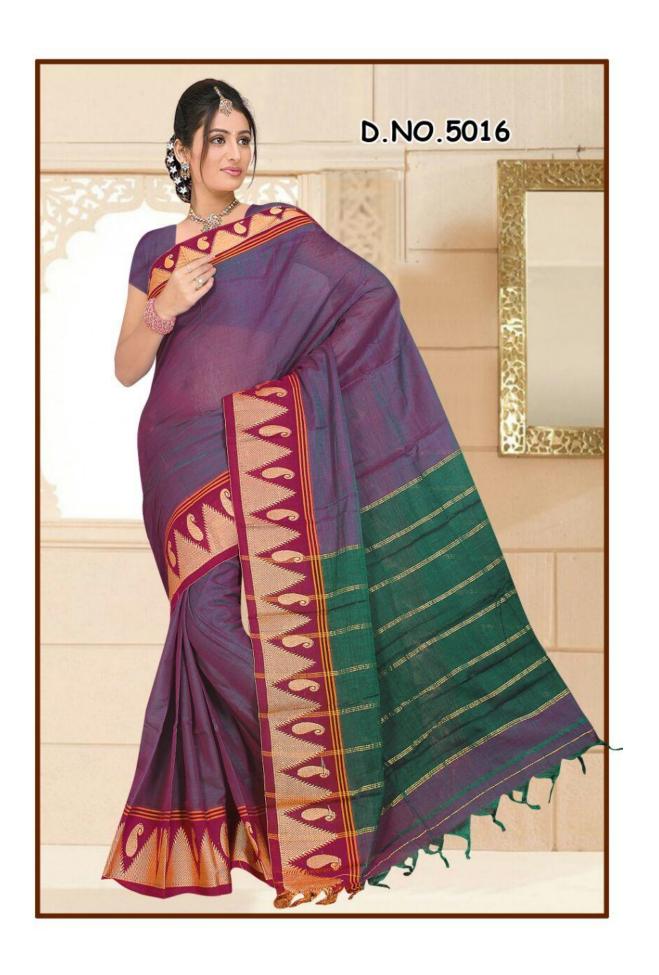

Here, we attach pictures of only a very few Sarees from some selective categories. We have many categories like-

- > 'Plain Border'
- ➤ 'Designer Border'
  - 1 inch.

  - 1.5 inch.

- 2 inch and
- 3 inch.

➤ 'Executive Lining Sarees',