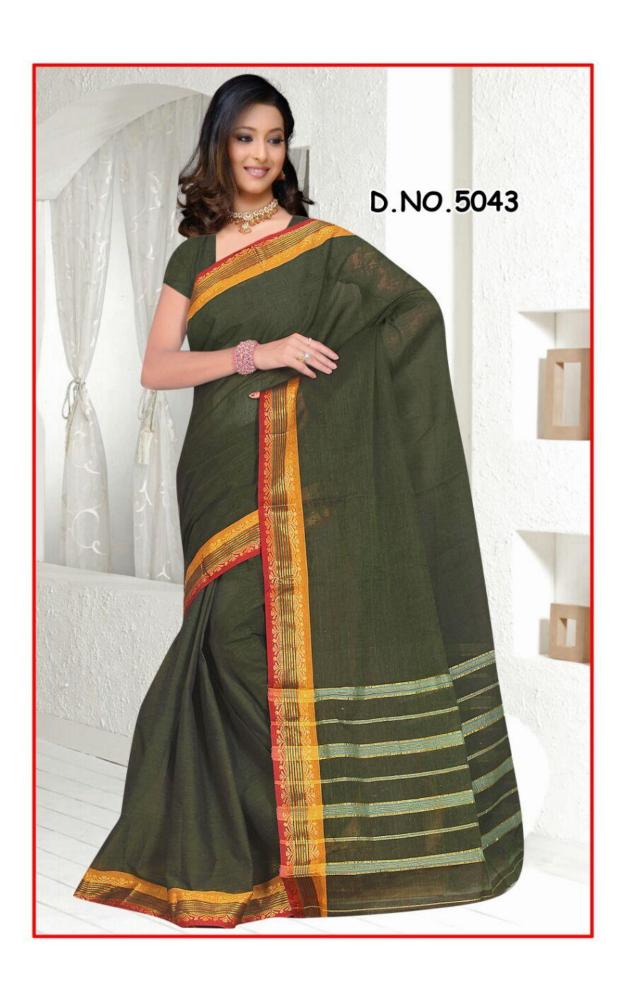

Here, we attach pictures of only a very few Sarees from some selective categories. We have many categories like-

- > 'Plain Border'
- ➤ 'Designer Border'
  - 1 inch.

  - 1.5 inch.

- 2 inch and
- 3 inch.

➤ 'Executive Lining Sarees',

- > 'Checks Sarees'
- ➤ 'Fancy Sarees'

Please check this file, have a look at designs and let us know if we can help you with anything. Looking forward to do business with you...

Feel free to contact us.