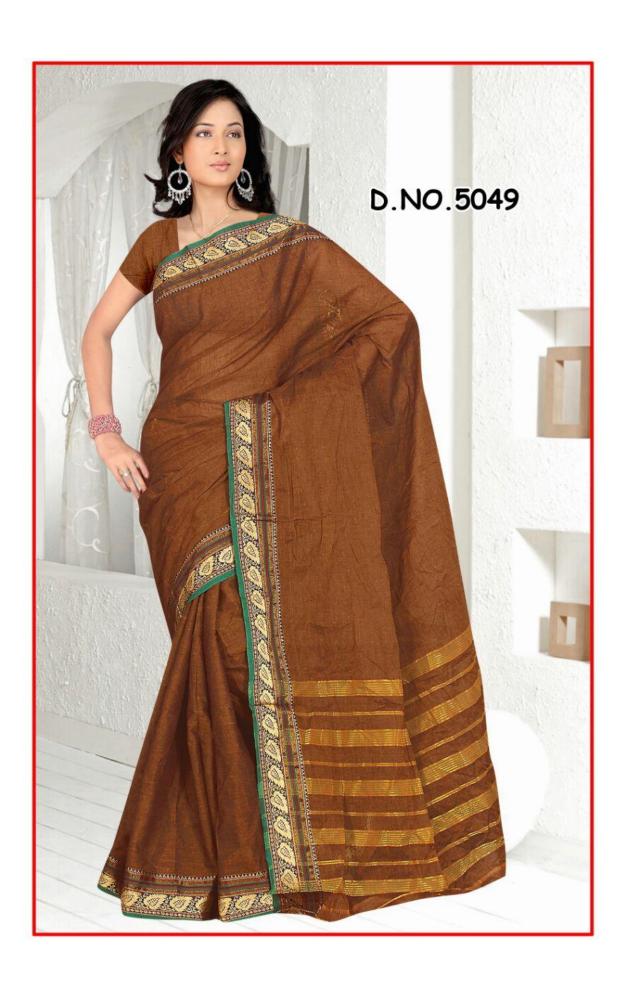

Here, we attach pictures of only a very few Sarees from some selective categories. We have many categories like-

- > 'Plain Border'
- ➤ 'Designer Border'
  - 1 inch.

  - 1.5 inch.

- 2 inch and
- 3 inch.

➤ 'Executive Lining Sarees',