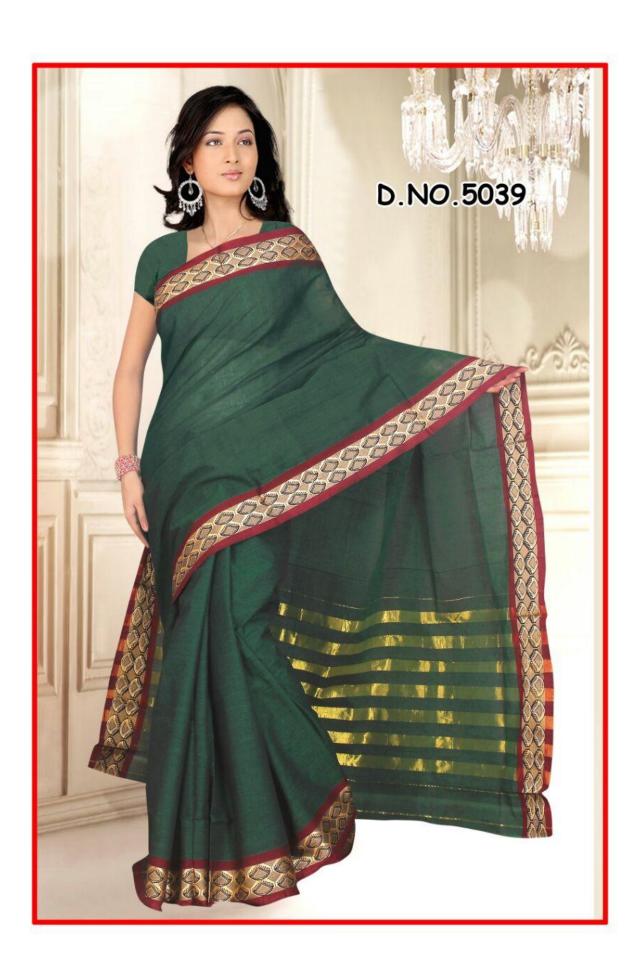

Here, we attach pictures of only a very few Sarees from some selective categories. We have many categories like-

- > 'Plain Border'
- ➤ 'Designer Border'
  - 1 inch.

  - 1.5 inch.

- 2 inch and
- 3 inch.

➤ 'Executive Lining Sarees',