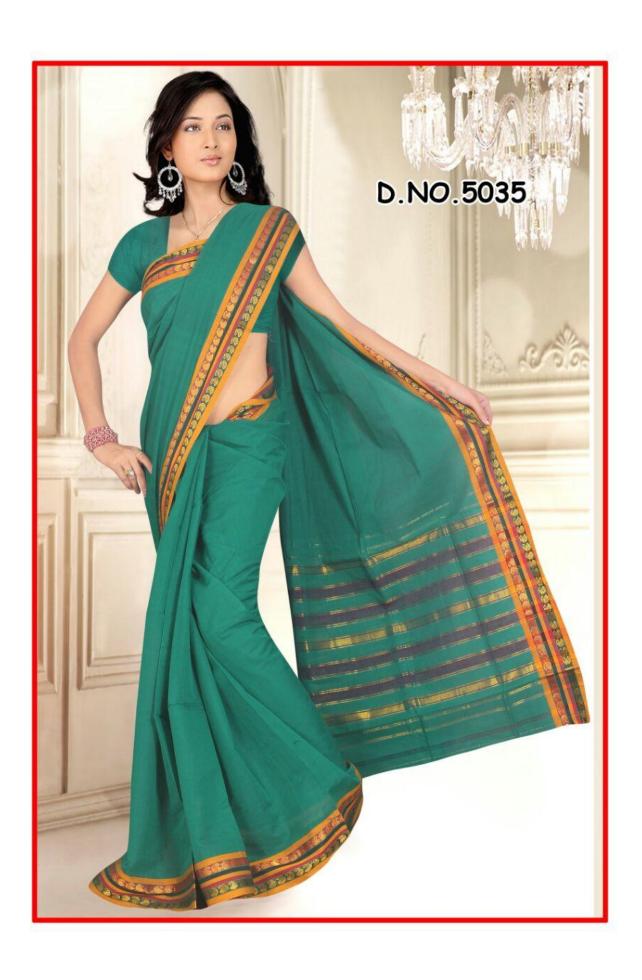

Here, we attach pictures of only a very few Sarees from some selective categories. We have many categories like-

- > 'Plain Border'
- ➤ 'Designer Border'
  - 1 inch.

  - 1.5 inch.

- 2 inch and
- 3 inch.

➤ 'Executive Lining Sarees',

- > 'Checks Sarees'
- ➤ 'Fancy Sarees'

Please check this file, have a look at designs and let us know if we can help you with anything. Looking forward to do business with you...

Feel free to contact us.