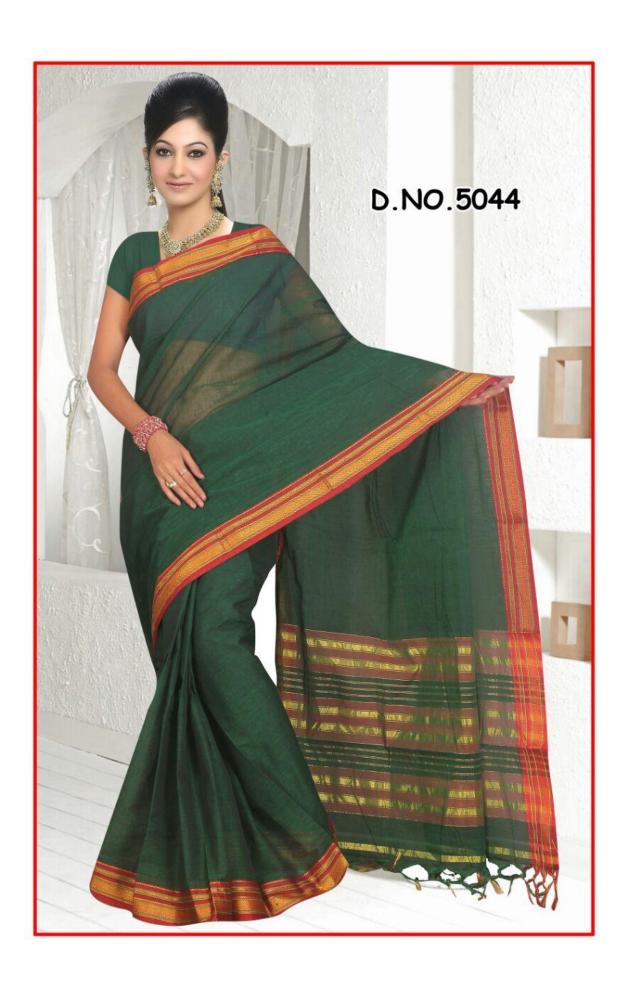

Here, we attach pictures of only a very few Sarees from some selective categories. We have many categories like-

- > 'Plain Border'
- ➤ 'Designer Border'
  - 1 inch.

  - 1.5 inch.

- 2 inch and
- 3 inch.

➤ 'Executive Lining Sarees',

- > 'Checks Sarees'
- ➤ 'Fancy Sarees'

Please check this file, have a look at designs and let us know if we can help you with anything. Looking forward to do business with you...

Feel free to contact us.