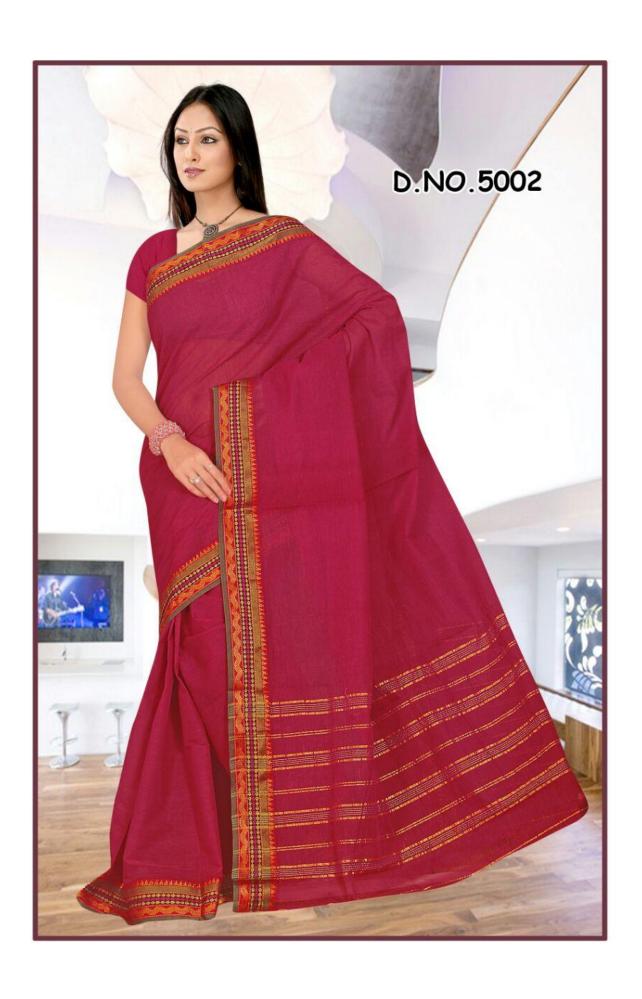

Here, we attach pictures of only a very few Sarees from some selective categories. We have many categories like-

- > 'Plain Border'
- ➤ 'Designer Border'
  - 1 inch.

  - 1.5 inch.

- 2 inch and
- 3 inch.

➤ 'Executive Lining Sarees',