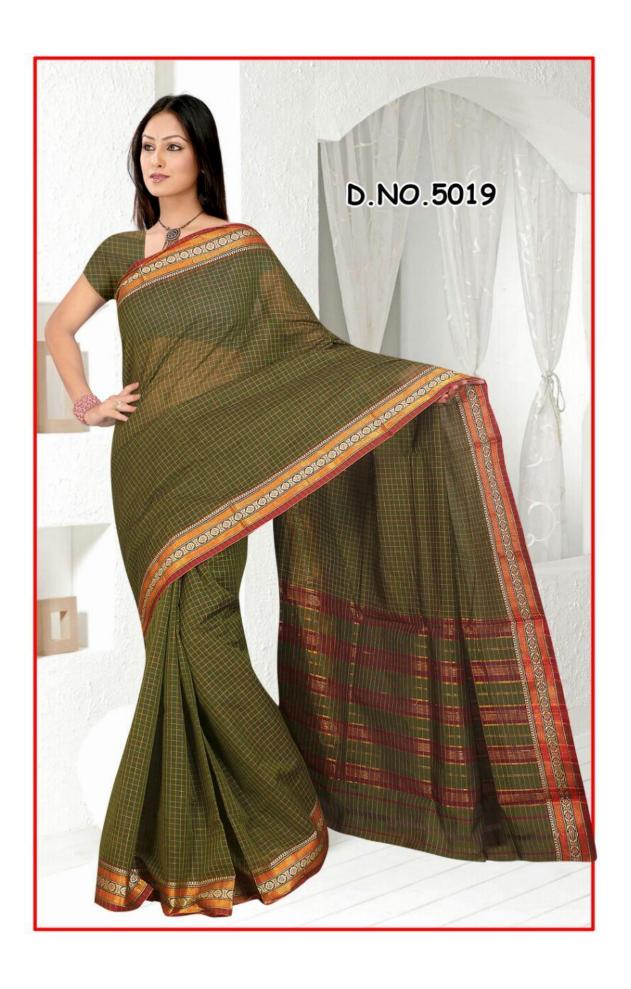

Here, we attach pictures of only a very few Sarees from some selective categories. We have many categories like-

- > 'Plain Border'
- ➤ 'Designer Border'
  - 1 inch.

  - 1.5 inch.

- 2 inch and
- 3 inch.

➤ 'Executive Lining Sarees',