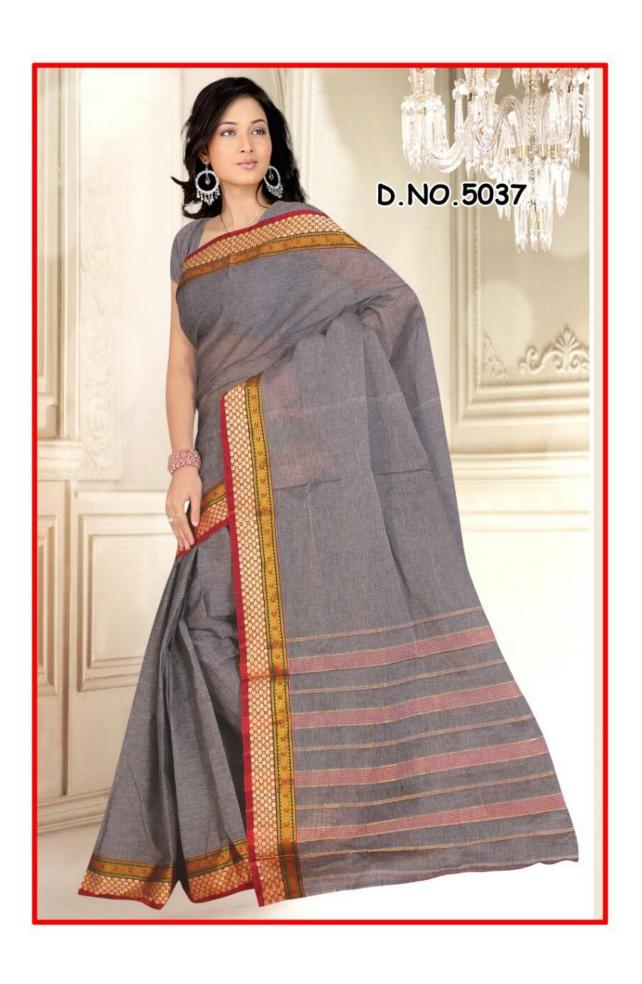

Here, we attach pictures of only a very few Sarees from some selective categories. We have many categories like-

- > 'Plain Border'
- ➤ 'Designer Border'
  - 1 inch.

  - 1.5 inch.

- 2 inch and
- 3 inch.

➤ 'Executive Lining Sarees',