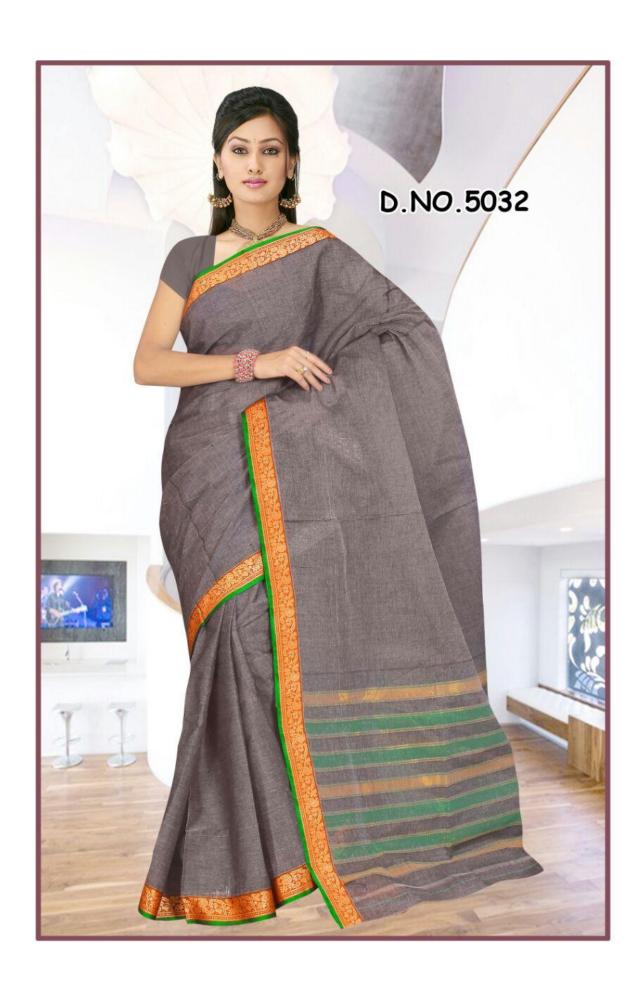

Here, we attach pictures of only a very few Sarees from some selective categories. We have many categories like-

- > 'Plain Border'
- ➤ 'Designer Border'
  - 1 inch.

  - 1.5 inch.

- 2 inch and
- 3 inch.

➤ 'Executive Lining Sarees',

- > 'Checks Sarees'
- ➤ 'Fancy Sarees'

Please check this file, have a look at designs and let us know if we can help you with anything. Looking forward to do business with you...

Feel free to contact us.