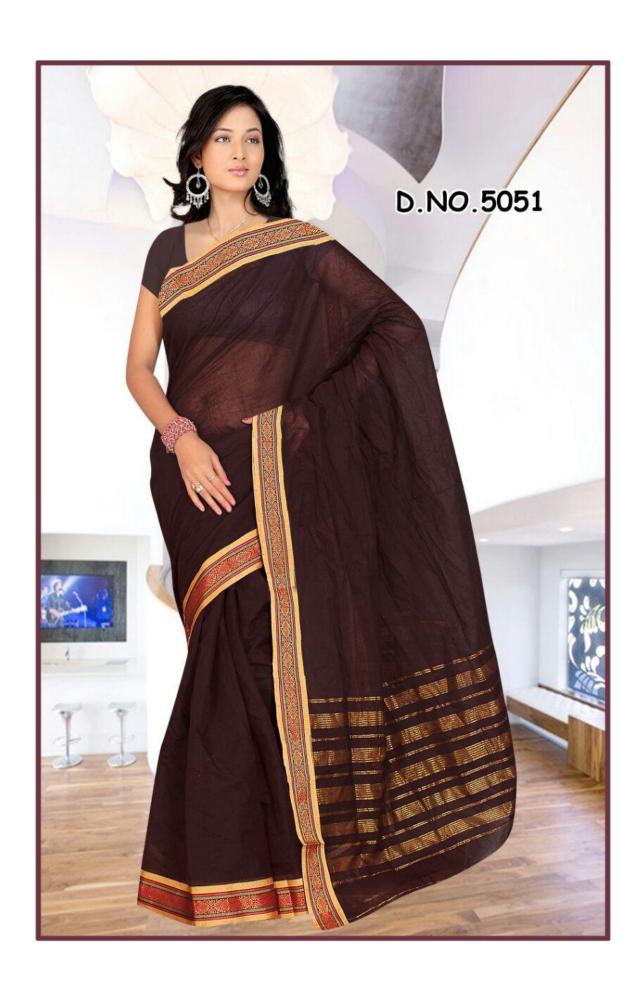

Here, we attach pictures of only a very few Sarees from some selective categories. We have many categories like-

- > 'Plain Border'
- ➤ 'Designer Border'
  - 1 inch.

  - 1.5 inch.

- 2 inch and
- 3 inch.

➤ 'Executive Lining Sarees',