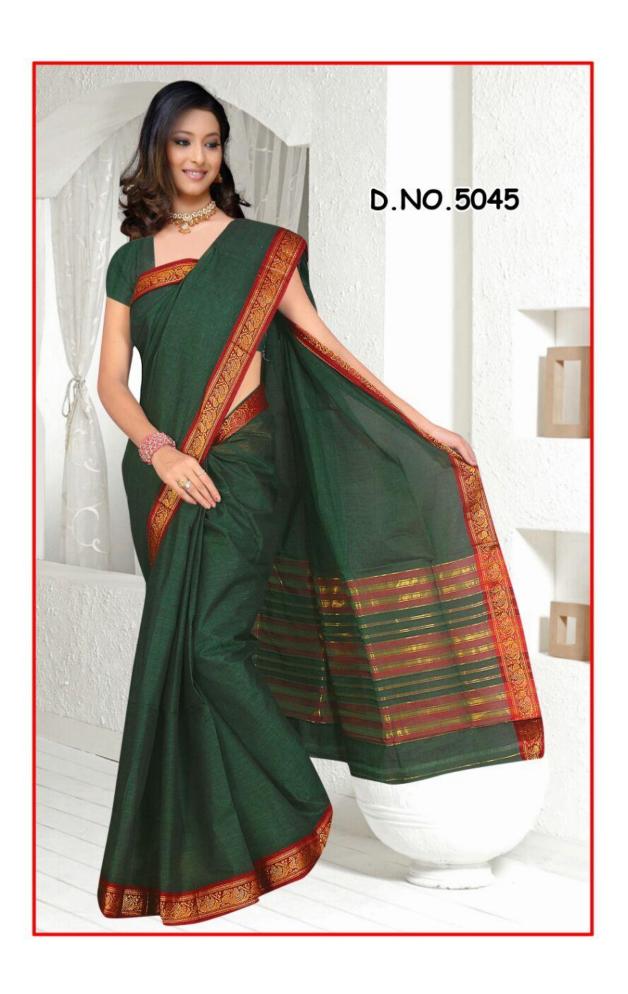

Here, we attach pictures of only a very few Sarees from some selective categories. We have many categories like-

- > 'Plain Border'
- ➤ 'Designer Border'
  - 1 inch.

  - 1.5 inch.

- 2 inch and
- 3 inch.

➤ 'Executive Lining Sarees',

- > 'Checks Sarees'
- ➤ 'Fancy Sarees'

Please check this file, have a look at designs and let us know if we can help you with anything. Looking forward to do business with you...

Feel free to contact us.