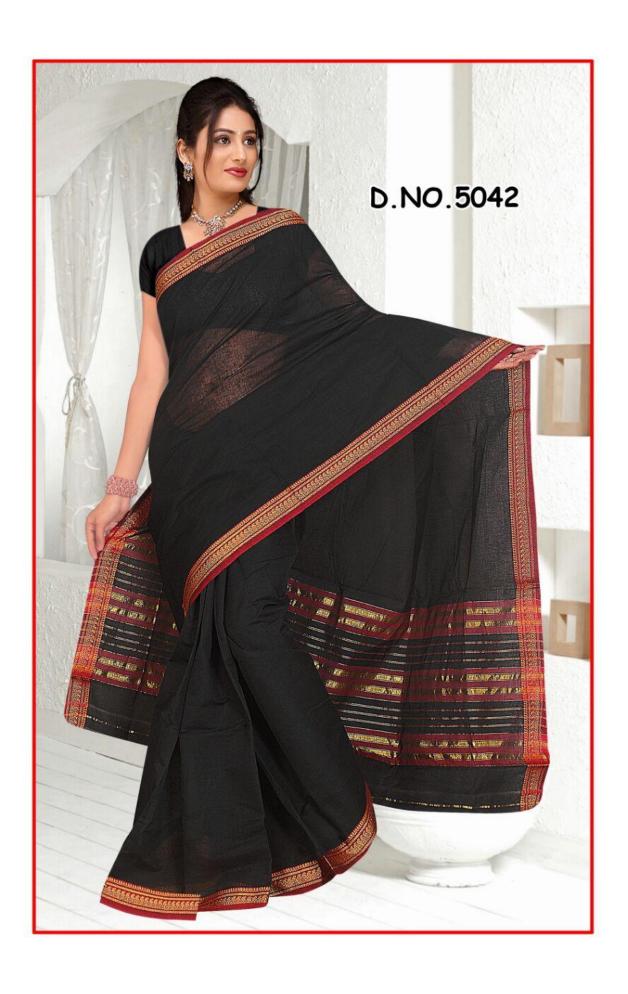

Here, we attach pictures of only a very few Sarees from some selective categories. We have many categories like-

- > 'Plain Border'
- ➤ 'Designer Border'
  - 1 inch.

  - 1.5 inch.

- 2 inch and
- 3 inch.

➤ 'Executive Lining Sarees',

- > 'Checks Sarees'
- ➤ 'Fancy Sarees'

Please check this file, have a look at designs and let us know if we can help you with anything. Looking forward to do business with you...

Feel free to contact us.