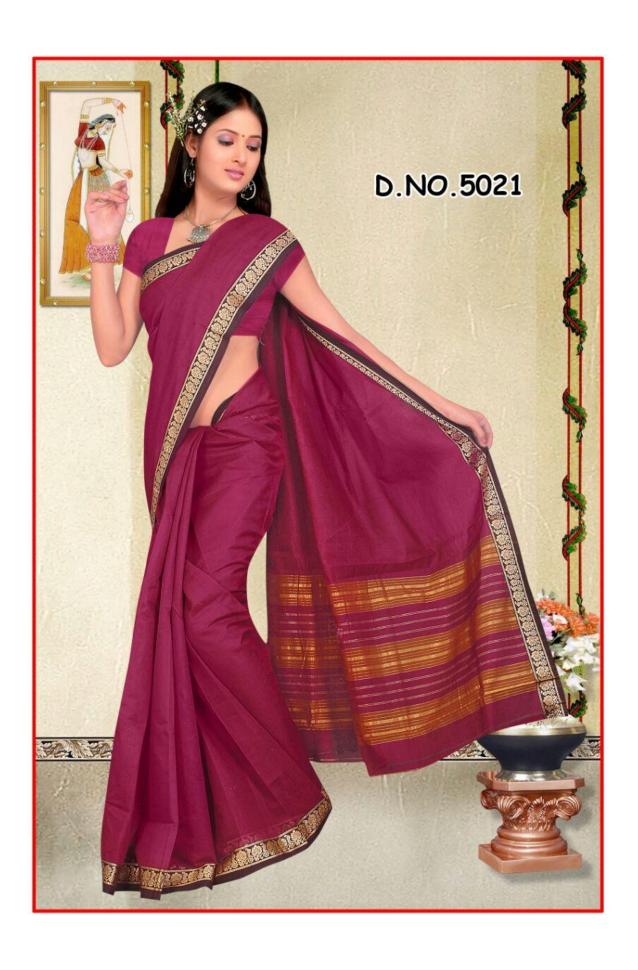

Here, we attach pictures of only a very few Sarees from some selective categories. We have many categories like-

- > 'Plain Border'
- ➤ 'Designer Border'
  - 1 inch.

  - 1.5 inch.

- 2 inch and
- 3 inch.

➤ 'Executive Lining Sarees',