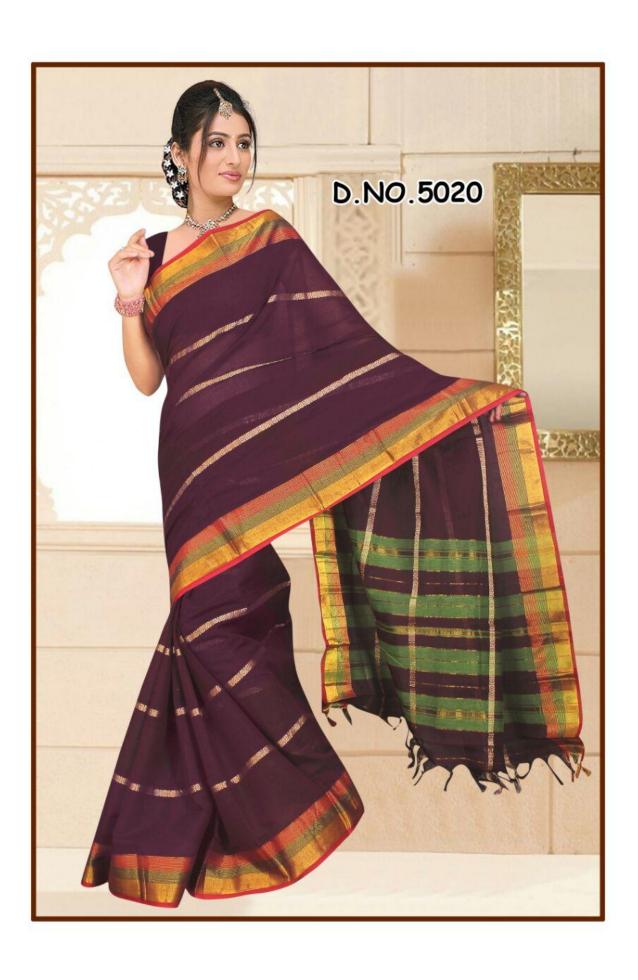

Here, we attach pictures of only a very few Sarees from some selective categories. We have many categories like-

- > 'Plain Border'
- ➤ 'Designer Border'
  - 1 inch.

  - 1.5 inch.

- 2 inch and
- 3 inch.

➤ 'Executive Lining Sarees',