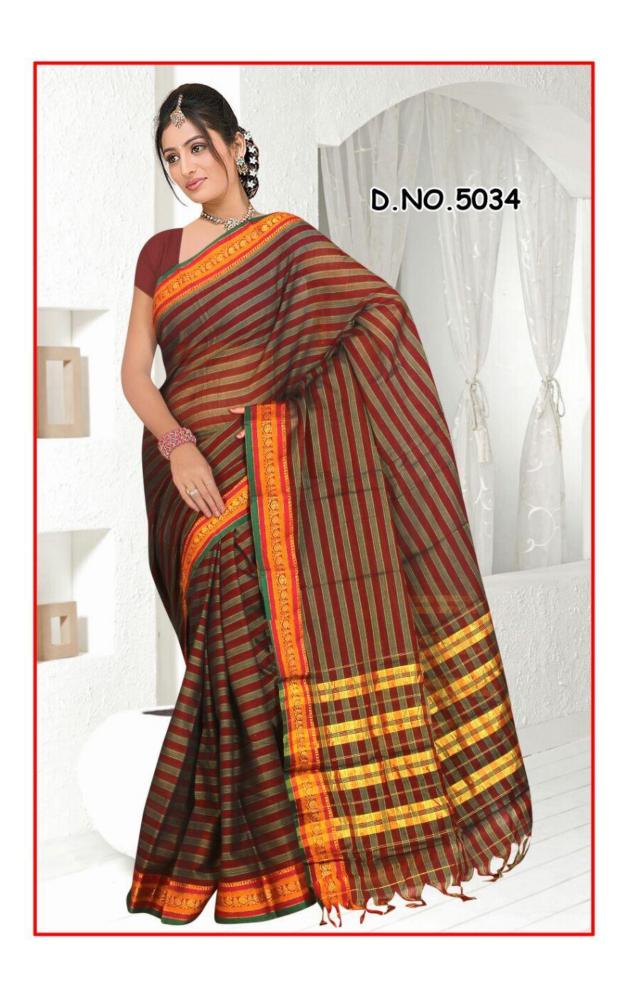

Here, we attach pictures of only a very few Sarees from some selective categories. We have many categories like-

- > 'Plain Border'
- ➤ 'Designer Border'
  - 1 inch.

  - 1.5 inch.

- 2 inch and
- 3 inch.

➤ 'Executive Lining Sarees',

- > 'Checks Sarees'
- ➤ 'Fancy Sarees'

Please check this file, have a look at designs and let us know if we can help you with anything. Looking forward to do business with you...

Feel free to contact us.