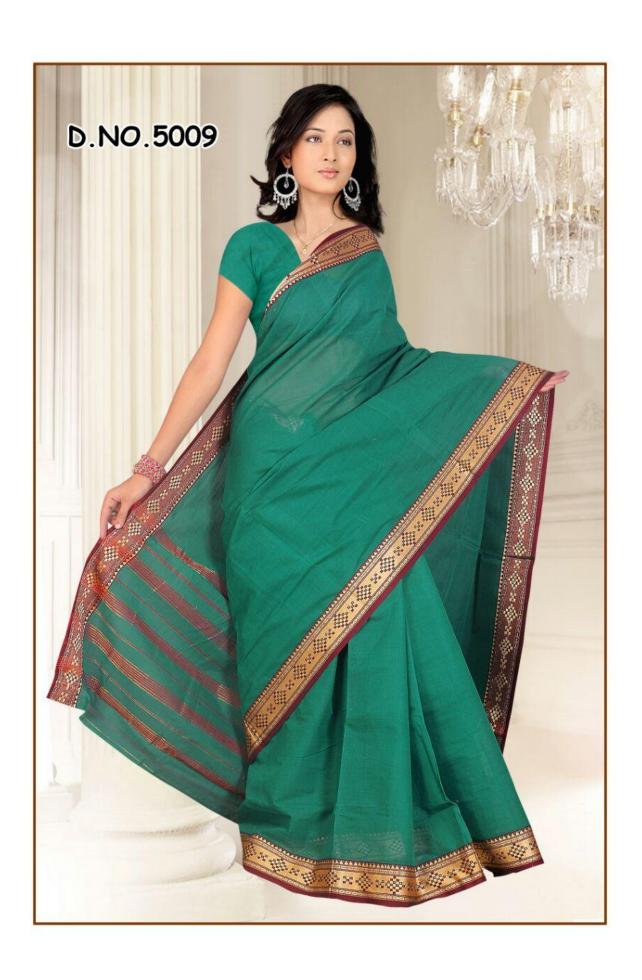

Here, we attach pictures of only a very few Sarees from some selective categories. We have many categories like-

- > 'Plain Border'
- ➤ 'Designer Border'
  - 1 inch.

  - 1.5 inch.

- 2 inch and
- 3 inch.

➤ 'Executive Lining Sarees',