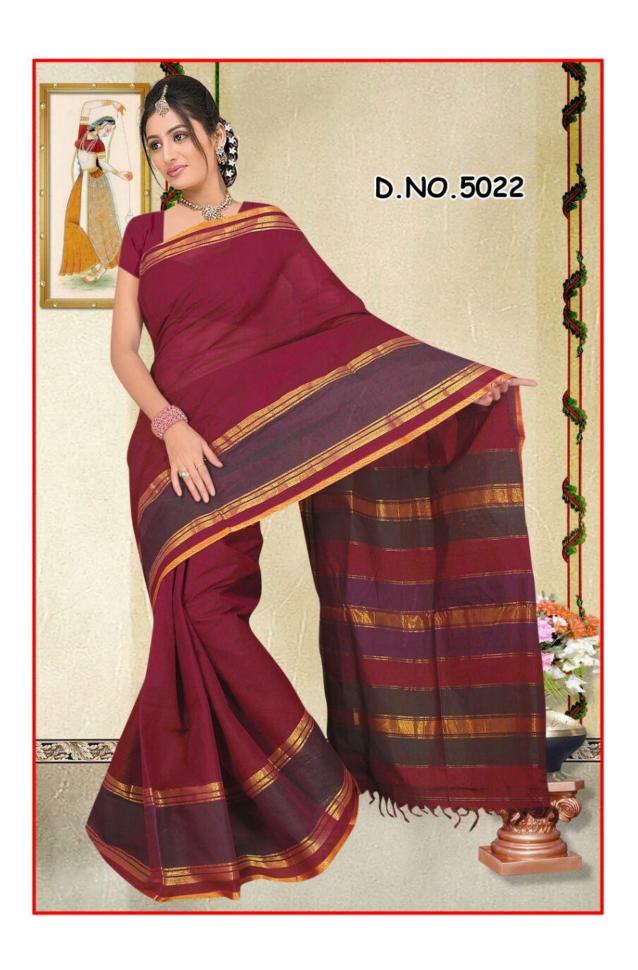

Here, we attach pictures of only a very few Sarees from some selective categories. We have many categories like-

- > 'Plain Border'
- ➤ 'Designer Border'
  - 1 inch.

  - 1.5 inch.

- 2 inch and
- 3 inch.

➤ 'Executive Lining Sarees',