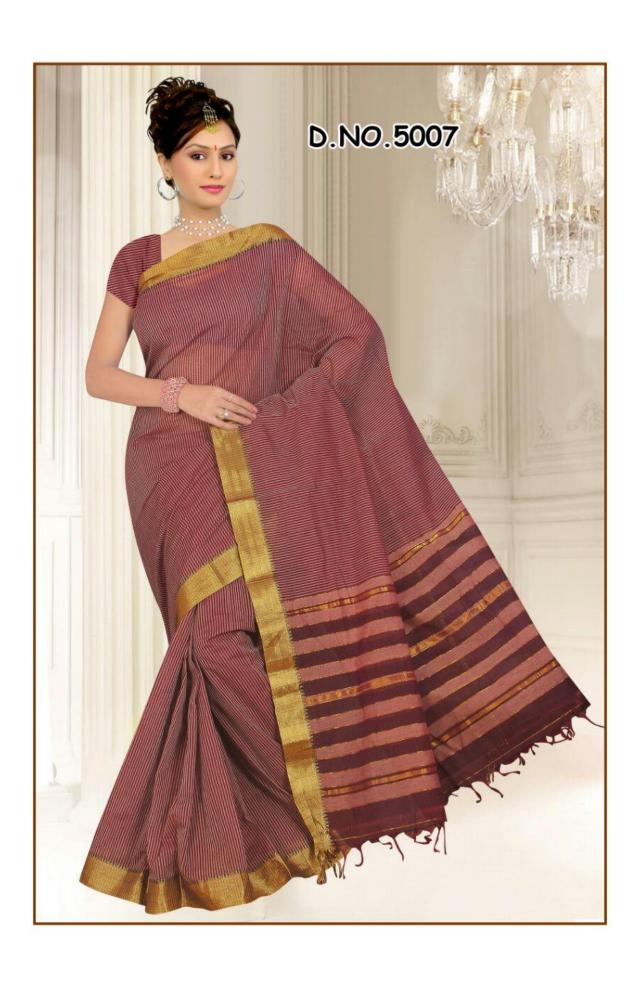

Here, we attach pictures of only a very few Sarees from some selective categories. We have many categories like-

- > 'Plain Border'
- ➤ 'Designer Border'
  - 1 inch.

  - 1.5 inch.

- 2 inch and
- 3 inch.

➤ 'Executive Lining Sarees',