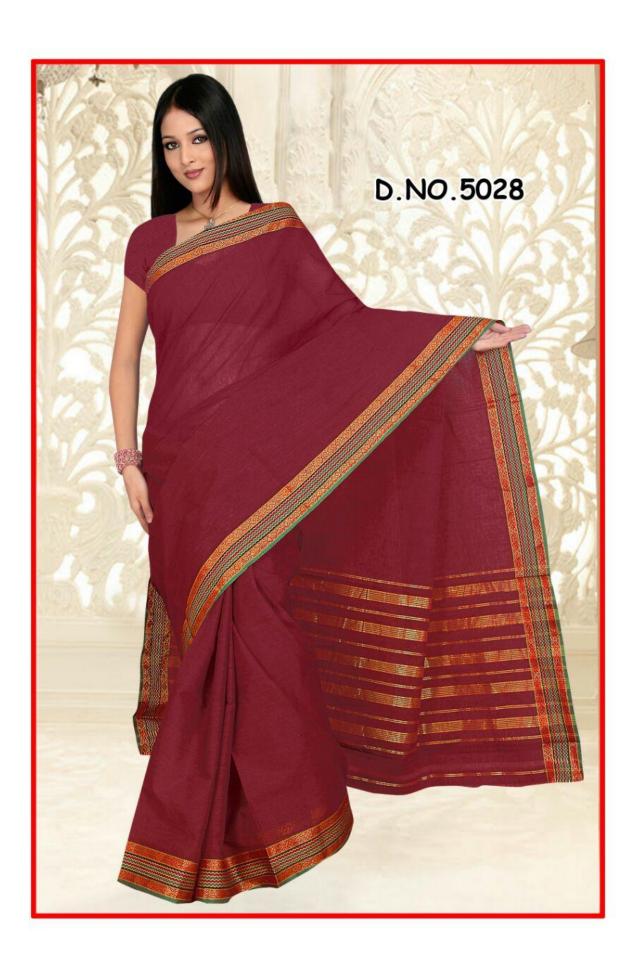

Here, we attach pictures of only a very few Sarees from some selective categories. We have many categories like-

- > 'Plain Border'
- ➤ 'Designer Border'
  - 1 inch.

  - 1.5 inch.

- 2 inch and
- 3 inch.

➤ 'Executive Lining Sarees',