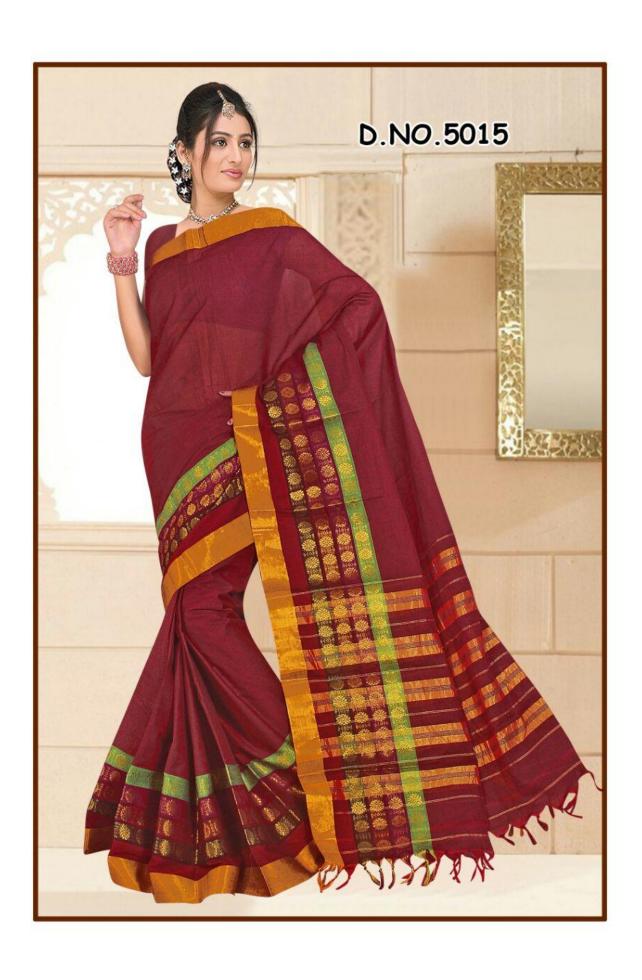

Here, we attach pictures of only a very few Sarees from some selective categories. We have many categories like-

- > 'Plain Border'
- ➤ 'Designer Border'
  - 1 inch.

  - 1.5 inch.

- 2 inch and
- 3 inch.

➤ 'Executive Lining Sarees',