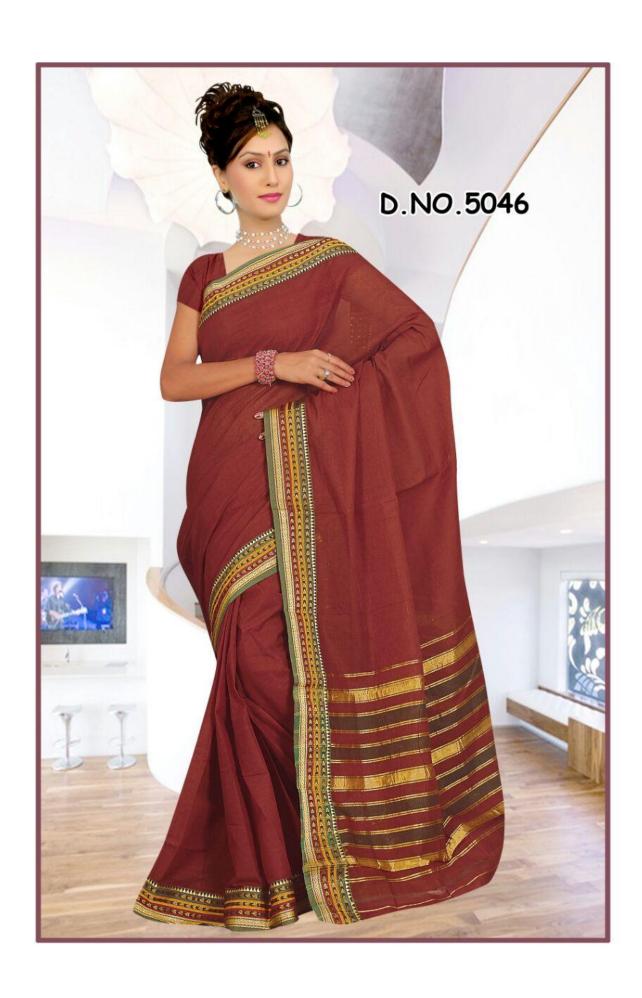

Here, we attach pictures of only a very few Sarees from some selective categories. We have many categories like-

- > 'Plain Border'
- ➤ 'Designer Border'
  - 1 inch.

  - 1.5 inch.

- 2 inch and
- 3 inch.

➤ 'Executive Lining Sarees',

- > 'Checks Sarees'
- ➤ 'Fancy Sarees'

Please check this file, have a look at designs and let us know if we can help you with anything. Looking forward to do business with you...

Feel free to contact us.