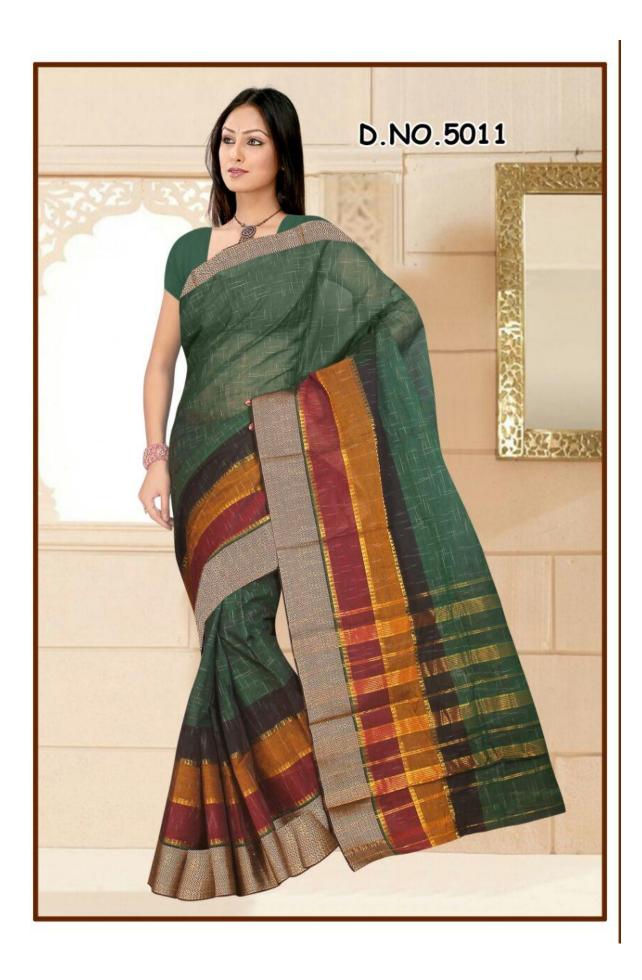

Here, we attach pictures of only a very few Sarees from some selective categories. We have many categories like-

- > 'Plain Border'
- ➤ 'Designer Border'
  - 1 inch.

  - 1.5 inch.

- 2 inch and
- 3 inch.

➤ 'Executive Lining Sarees',