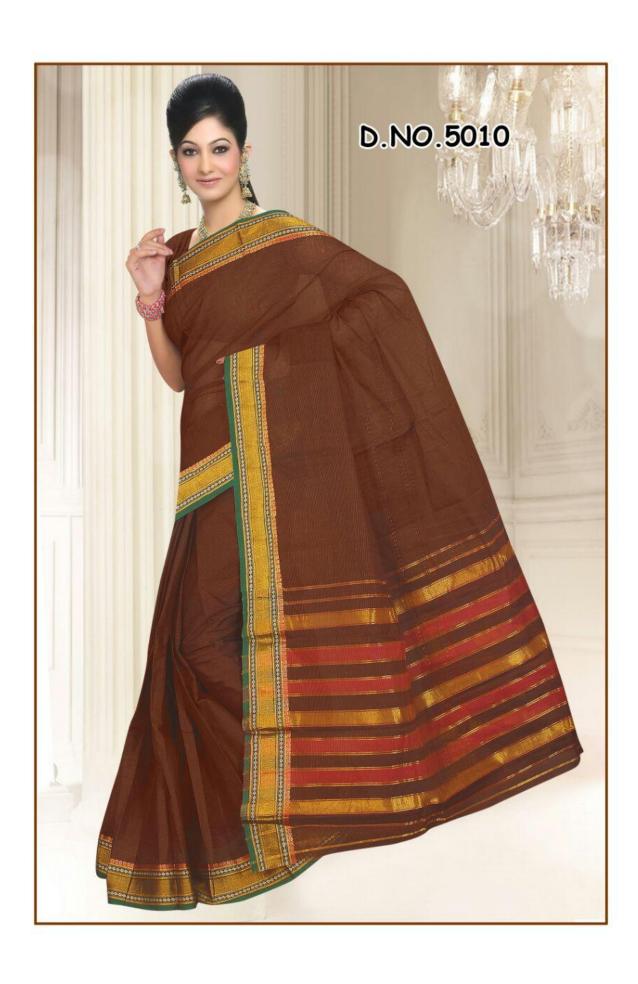

Here, we attach pictures of only a very few Sarees from some selective categories. We have many categories like-

- > 'Plain Border'
- ➤ 'Designer Border'
  - 1 inch.

  - 1.5 inch.

- 2 inch and
- 3 inch.

➤ 'Executive Lining Sarees',