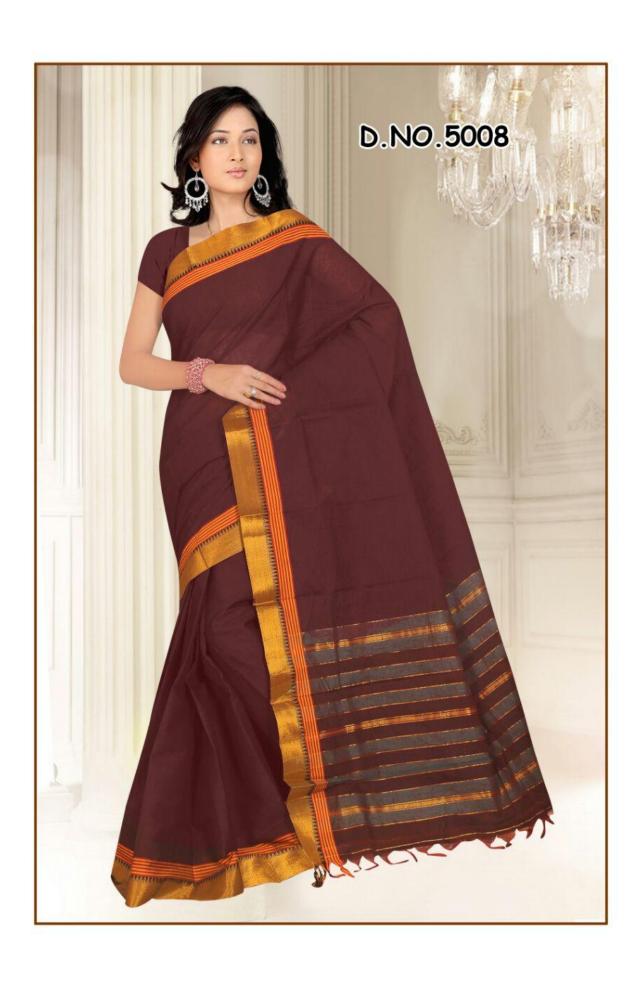

Here, we attach pictures of only a very few Sarees from some selective categories. We have many categories like-

- > 'Plain Border'
- ➤ 'Designer Border'
  - 1 inch.

  - 1.5 inch.

- 2 inch and
- 3 inch.

➤ 'Executive Lining Sarees',