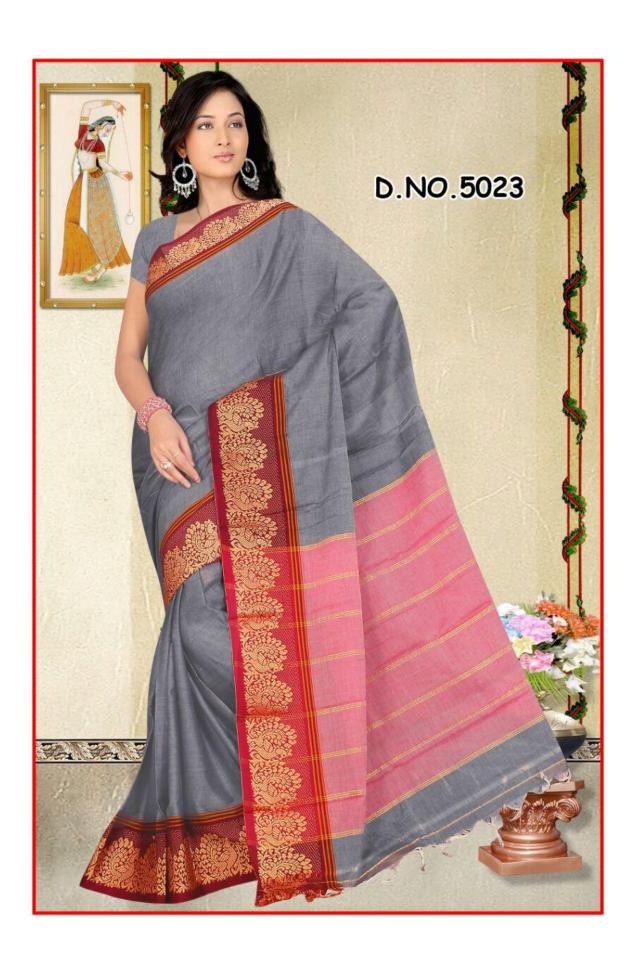

Here, we attach pictures of only a very few Sarees from some selective categories. We have many categories like-

- > 'Plain Border'
- ➤ 'Designer Border'
  - 1 inch.

  - 1.5 inch.

- 2 inch and
- 3 inch.

➤ 'Executive Lining Sarees',