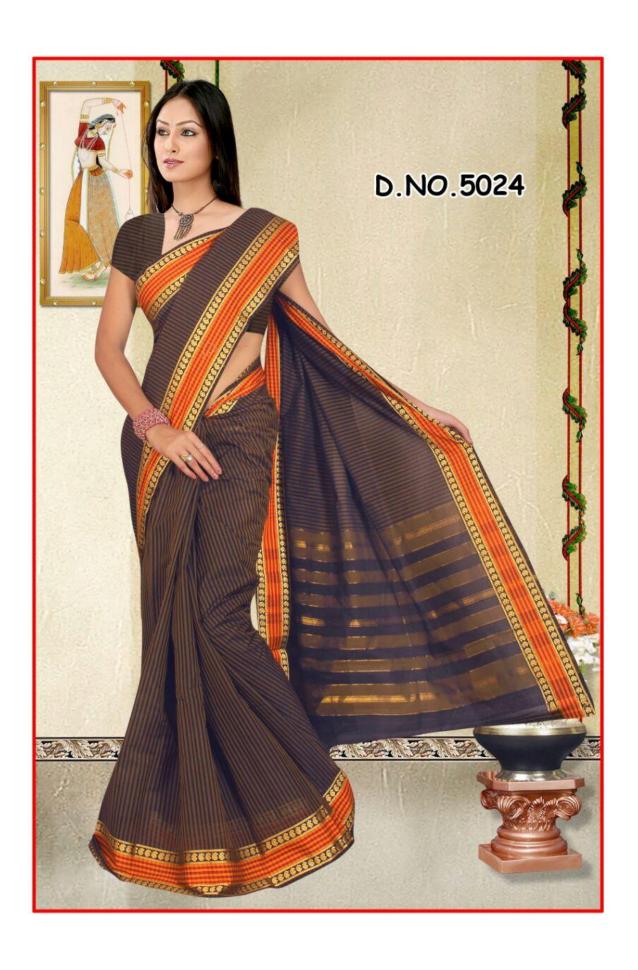

Here, we attach pictures of only a very few Sarees from some selective categories. We have many categories like-

- > 'Plain Border'
- ➤ 'Designer Border'
  - 1 inch.

  - 1.5 inch.

- 2 inch and
- 3 inch.

➤ 'Executive Lining Sarees',