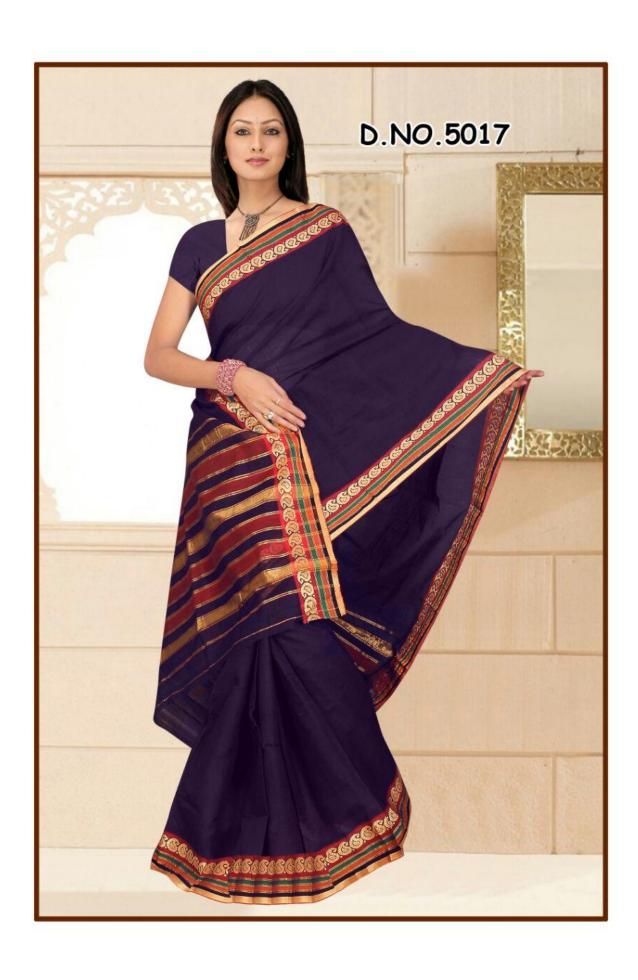

Here, we attach pictures of only a very few Sarees from some selective categories. We have many categories like-

- > 'Plain Border'
- ➤ 'Designer Border'
  - 1 inch.

  - 1.5 inch.

- 2 inch and
- 3 inch.

➤ 'Executive Lining Sarees',