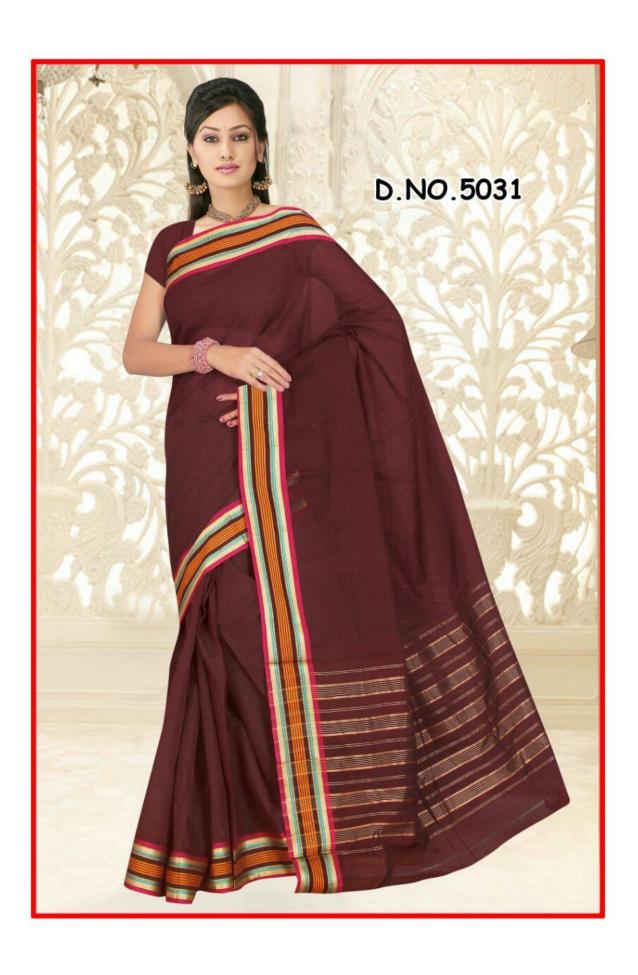

Here, we attach pictures of only a very few Sarees from some selective categories. We have many categories like-

- > 'Plain Border'
- ➤ 'Designer Border'
  - 1 inch.

  - 1.5 inch.

- 2 inch and
- 3 inch.

➤ 'Executive Lining Sarees',

- > 'Checks Sarees'
- ➤ 'Fancy Sarees'

Please check this file, have a look at designs and let us know if we can help you with anything. Looking forward to do business with you...

Feel free to contact us.