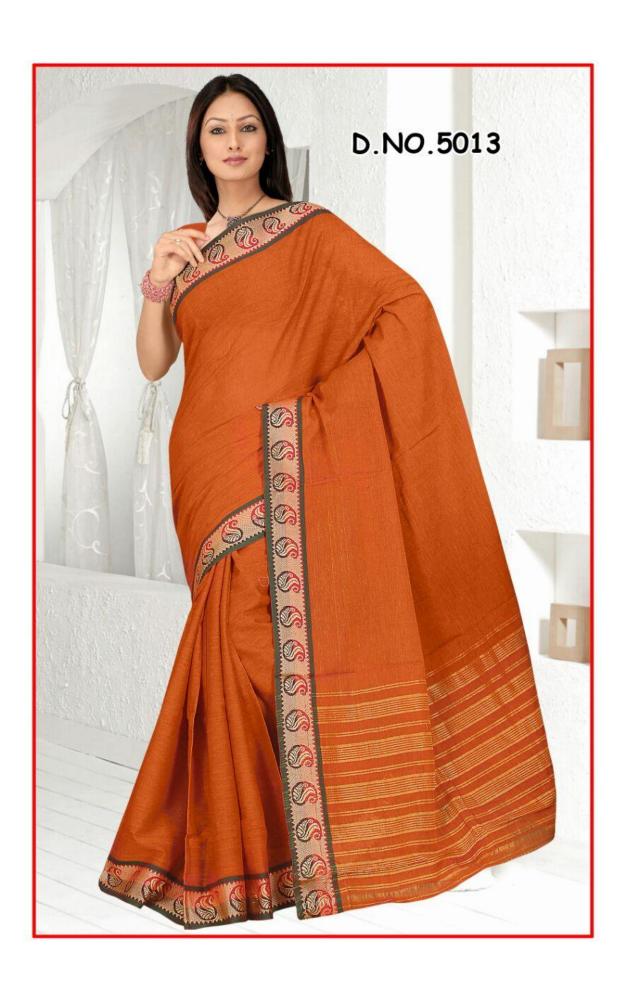

Here, we attach pictures of only a very few Sarees from some selective categories. We have many categories like-

- > 'Plain Border'
- ➤ 'Designer Border'
  - 1 inch.

  - 1.5 inch.

- 2 inch and
- 3 inch.

➤ 'Executive Lining Sarees',