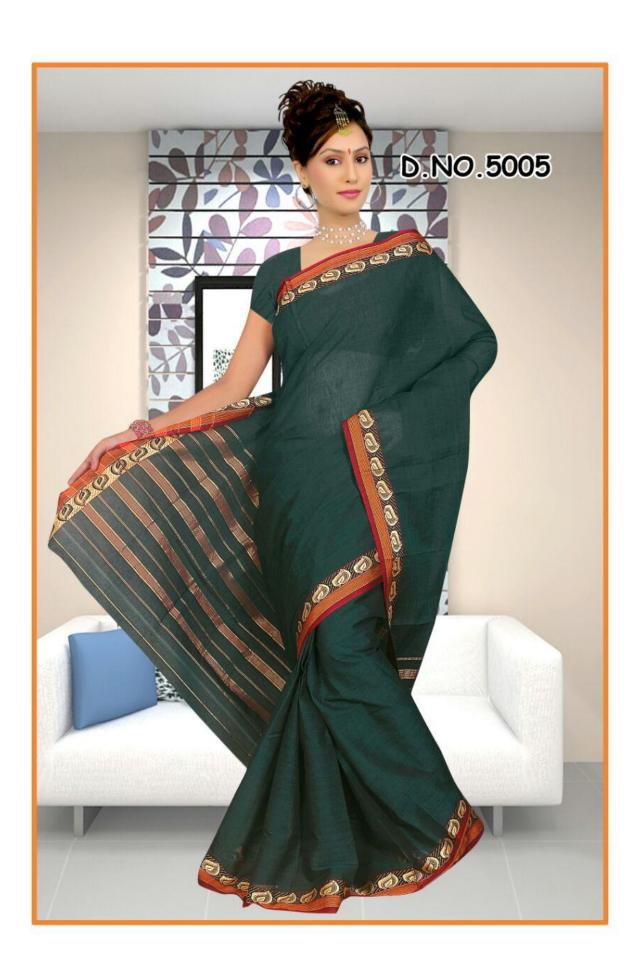

Here, we attach pictures of only a very few Sarees from some selective categories. We have many categories like-

- > 'Plain Border'
- ➤ 'Designer Border'
  - 1 inch.

  - 1.5 inch.

- 2 inch and
- 3 inch.

➤ 'Executive Lining Sarees',