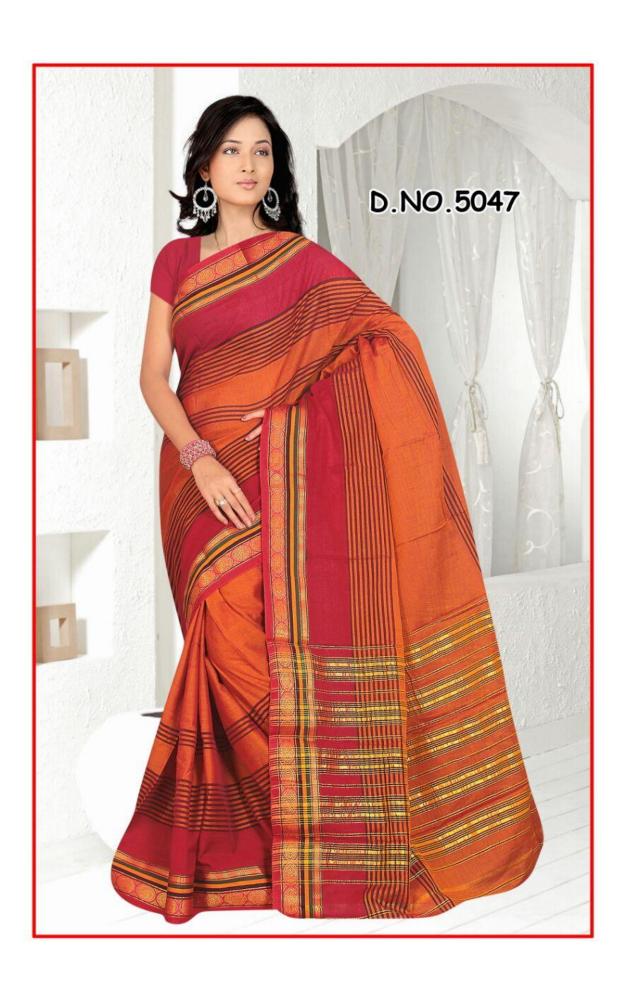

Here, we attach pictures of only a very few Sarees from some selective categories. We have many categories like-

- > 'Plain Border'
- ➤ 'Designer Border'
  - 1 inch.

  - 1.5 inch.

- 2 inch and
- 3 inch.

➤ 'Executive Lining Sarees',

- > 'Checks Sarees'
- ➤ 'Fancy Sarees'

Please check this file, have a look at designs and let us know if we can help you with anything. Looking forward to do business with you...

Feel free to contact us.