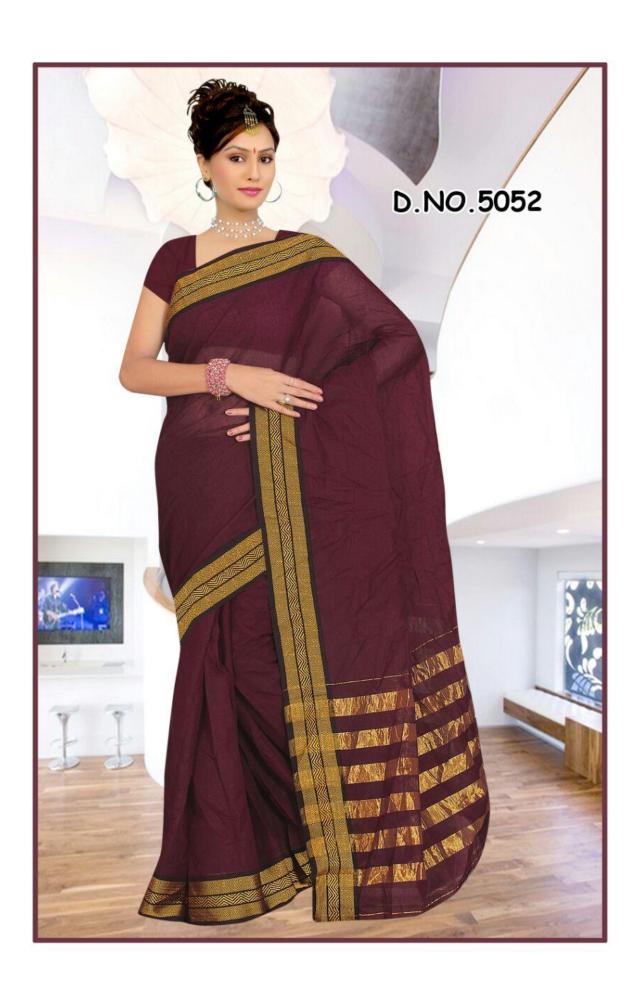

Here, we attach pictures of only a very few Sarees from some selective categories. We have many categories like-

- > 'Plain Border'
- ➤ 'Designer Border'
  - 1 inch.

  - 1.5 inch.

- 2 inch and
- 3 inch.

➤ 'Executive Lining Sarees',