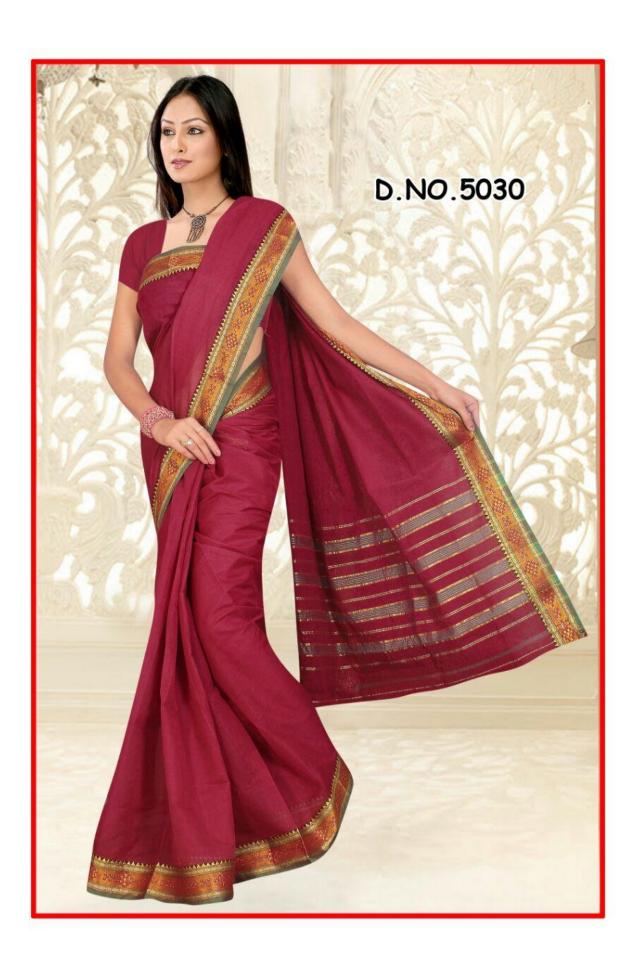

Here, we attach pictures of only a very few Sarees from some selective categories. We have many categories like-

- > 'Plain Border'
- ➤ 'Designer Border'
  - 1 inch.

  - 1.5 inch.

- 2 inch and
- 3 inch.

➤ 'Executive Lining Sarees',

- > 'Checks Sarees'
- ➤ 'Fancy Sarees'

Please check this file, have a look at designs and let us know if we can help you with anything. Looking forward to do business with you...

Feel free to contact us.