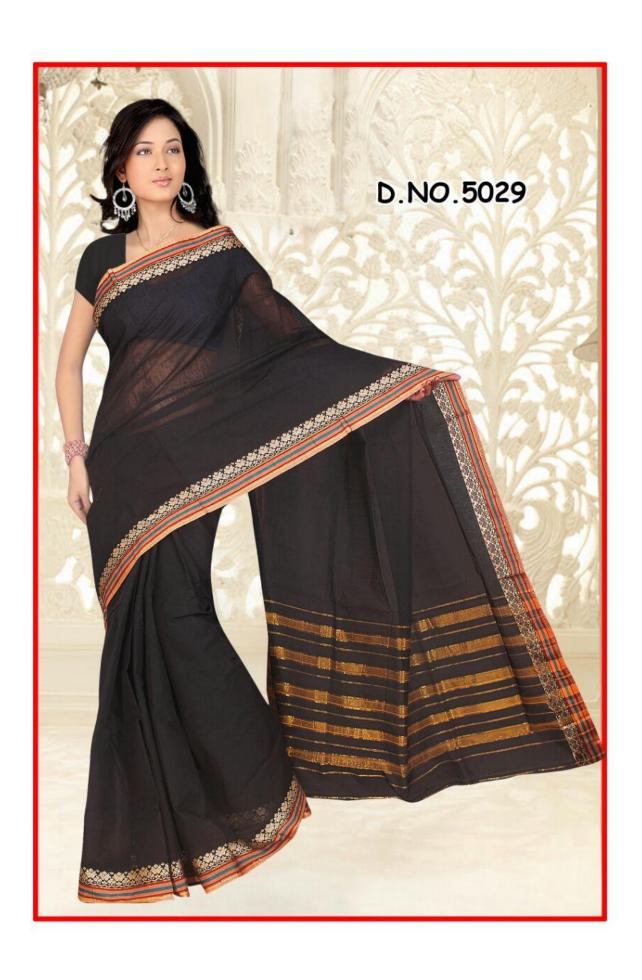

Here, we attach pictures of only a very few Sarees from some selective categories. We have many categories like-

- > 'Plain Border'
- ➤ 'Designer Border'
  - 1 inch.

  - 1.5 inch.

- 2 inch and
- 3 inch.

➤ 'Executive Lining Sarees',

- > 'Checks Sarees'
- ➤ 'Fancy Sarees'

Please check this file, have a look at designs and let us know if we can help you with anything. Looking forward to do business with you...

Feel free to contact us.